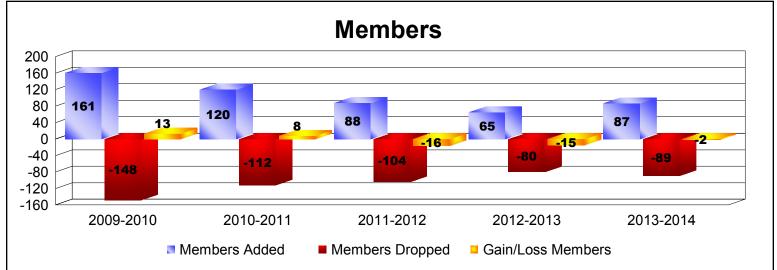

District 120 As of June 2014 Cumulative

| Year      | New<br>Clubs | Dropped<br>Clubs | Gain/<br>Loss<br>Clubs | New<br>Members | Charter<br>Members | Reinstate<br>Members | Transfer<br>Members | Total<br>Member<br>Added | Total<br>Members<br>Dropped | Gain/<br>Loss<br>Members |
|-----------|--------------|------------------|------------------------|----------------|--------------------|----------------------|---------------------|--------------------------|-----------------------------|--------------------------|
| 2009-2010 | 4            | -2               | 2                      | 60             | 98                 | 0                    | 3                   | 161                      | -148                        | 13                       |
| 2010-2011 | 2            | -3               | -1                     | 65             | 52                 | 1                    | 2                   | 120                      | -112                        | 8                        |
| 2011-2012 | 1            | 0                | 1                      | 64             | 24                 | 0                    | 0                   | 88                       | -104                        | -16                      |
| 2012-2013 | 0            | 0                | 0                      | 60             | 2                  | 0                    | 3                   | 65                       | -80                         | -15                      |
| 2013-2014 | 1            | -1               | 0                      | 62             | 24                 | 1                    | 0                   | 87                       | -89                         | -2                       |
| Average   | 2            | -1               | 0                      | 62             | 40                 | 0                    | 2                   | 104                      | -107                        | -2                       |