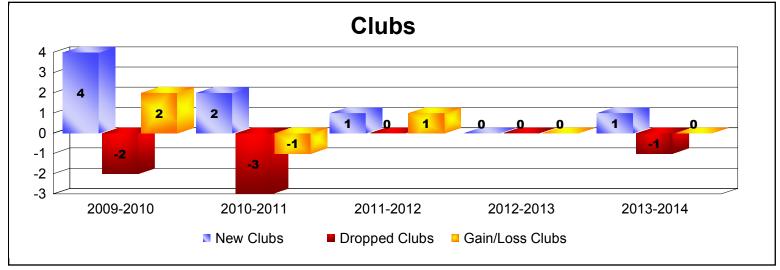

District 120 As of June 2014 Cumulative

| Year      | New<br>Clubs | Dropped<br>Clubs | Gain/<br>Loss<br>Clubs | New<br>Members | Charter<br>Members | Reinstate<br>Members | Transfer<br>Members | Total<br>Member<br>Added | Total<br>Members<br>Dropped | Gain/<br>Loss<br>Members |
|-----------|--------------|------------------|------------------------|----------------|--------------------|----------------------|---------------------|--------------------------|-----------------------------|--------------------------|
| 2009-2010 | 4            | -2               | 2                      | 60             | 98                 | 0                    | 3                   | 161                      | -148                        | 13                       |
| 2010-2011 | 2            | -3               | -1                     | 65             | 52                 | 1                    | 2                   | 120                      | -112                        | 8                        |
| 2011-2012 | 1            | 0                | 1                      | 64             | 24                 | 0                    | 0                   | 88                       | -104                        | -16                      |
| 2012-2013 | 0            | 0                | 0                      | 60             | 2                  | 0                    | 3                   | 65                       | -80                         | -15                      |
| 2013-2014 | 1            | -1               | 0                      | 62             | 24                 | 1                    | 0                   | 87                       | -89                         | -2                       |
| Average   | 2            | -1               | 0                      | 62             | 40                 | 0                    | 2                   | 104                      | -107                        | -2                       |